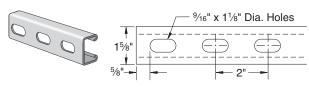

# PS 500 EH - Channel with Elongated Holes



Weight: 87 lbs./100 ft.

### MATERIALS:

Plain and painted green channels are formed from structural quality strip steel which conforms to the requirements of ASTM A-1011 SS Grade 33. Pregalvanized channel conforms to the requirements of ASTM A-653 Grade 33. Stainless Steel (SS), conforming to ASTM A240 (Type 304 or type 316)

### STANDARD LENGTHS:

Stock lengths are 10 and 20 feet. Special lengths are available upon request.

## STANDARD FINISHES:

Standard Power-Strut channel is available in plain, painted green, zinc dichromate, or pre-galvanized finishes.

### POWER-STRUT® DEFENDER™ FINISH:

Power-Strut Defender is a combination of two proprietary material coatings conforming to ASTM standards A1046 and A1059. It features unique self-healing properties.



### ORDERING INFORMATION: